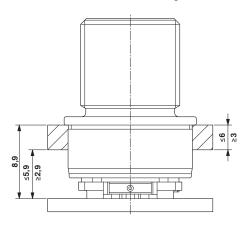

# Drawings

## Dimensional drawing

| Α | p | b | r | O | V | a | ls |
|---|---|---|---|---|---|---|----|
|   |   |   |   |   |   |   |    |

| Λ | nn | ra | 10 | l۵ |
|---|----|----|----|----|

Approvals

EAC

Ex Approvals