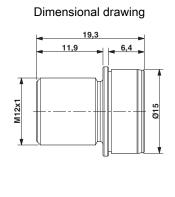

Mounting type | M12 x 1 |
|---------------|---------|

#### Material

| Material | CuZn (nickel-plated) |
|----------|----------------------|
|          |                      |

## **Environmental Product Compliance**

| REACh SVHC | Lead 7439-92-1                                                                                      |  |  |  |
|------------|-----------------------------------------------------------------------------------------------------|--|--|--|
| China RoHS | Environmentally Friendly Use Period = 50                                                            |  |  |  |
|            | For details about hazardous substances go to tab "Downloads", Category "Manufacturer's declaration" |  |  |  |



# Housing screw connection - SACC-M12 PLUG PRESS - 1437892

# Drawings



## Dimensional drawing



Housing bore holes

## Dimensional drawing



| Α | p | b | r | O | V | a | ls |
|---|---|---|---|---|---|---|----|
|   |   |   |   |   |   |   |    |

| Λ | nn | ra | 10 | l۵ |
|---|----|----|----|----|

Approvals

EAC

Ex Approvals

Approval details

EAC [A[

B.01742



Phoenix Contact 2018 © - all rights reserved http://www.phoenixcontact.com

PHOENIX CONTACT GmbH & Co. KG Flachsmarktstr. 8 32825 Blomberg Germany Tel. +49 5235 300 Fax +49 5235 3 41200

http://www.phoenixcontact.com