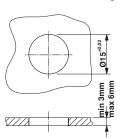

|---------------|---------|

#### Material

| Material | CuZn (nickel-plated) |
|----------|----------------------|
|          |                      |

## **Environmental Product Compliance**

| REACh SVHC | Lead 7439-92-1                                                                                      |  |  |  |
|------------|-----------------------------------------------------------------------------------------------------|--|--|--|
| China RoHS | Environmentally Friendly Use Period = 50                                                            |  |  |  |
|            | For details about hazardous substances go to tab "Downloads", Category "Manufacturer's declaration" |  |  |  |



# Housing screw connection - SACC-M12 PLUG PRESS - 1437892

# Drawings



## Dimensional drawing



Housing bore holes

## Dimensional drawing



| Α | p | b | r | O | V | a | ls |
|---|---|---|---|---|---|---|----|
|   |   |   |   |   |   |   |    |

| Λ | nn | ra | 10 | l۵ |
|---|----|----|----|----|

Approvals

EAC

Ex Approvals

Approval details

EAC [A[

B.01742



Phoenix Contact 2018 © - all rights reserved http://www.phoenixcontact.com

PHOENIX CONTACT GmbH & Co. KG Flachsmarktstr. 8 32825 Blomberg Germany Tel. +49 5235 300 Fax +49 5235 3 41200

http://www.phoenixcontact.com