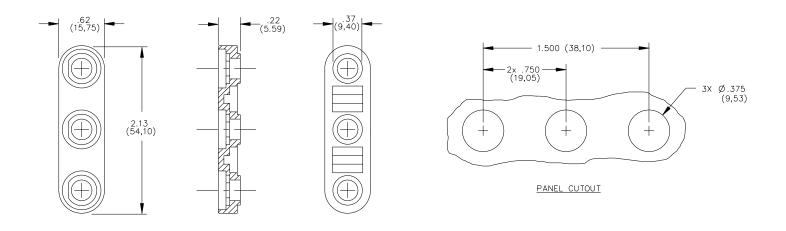

All dimensions are in inches. Tolerances (except noted):  $.xx = \pm .02^{\circ}$  (,51 mm),  $.xxx = \pm .005^{\circ}$  (,127 mm). All specifications are to the latest revisions. Specifications are subject to change without notice. Registered trademarks are the property of their respective companies. Made in USA