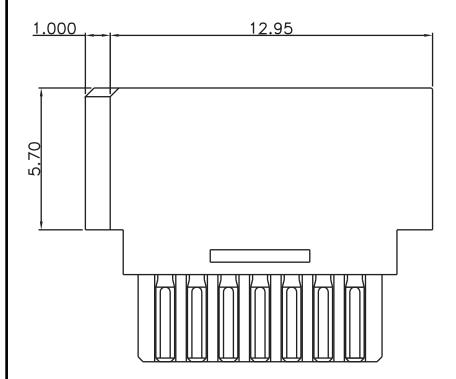

## **Electrical:**

- Voltage Rating: 30V
- Current Rating: 1.5A
- Contact Resistance Terminal:  $30m\Omega$
- Dielectric withstanding voltage: 500V AC
- Insulation Resistance: 1,000mΩ Min

Unit: MM±0.15MM