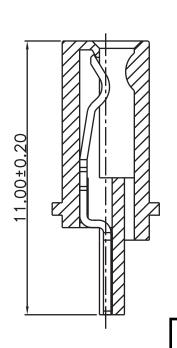

## **Electrical:**

- Voltage Rating: 30V
- Current Rating: 1.5A
- Contact Resistance Terminal:  $30m\Omega$
- Dielectric withstanding voltage: 500V AC
- Insulation Resistance: 1,000mΩ Min

Unit: MM±0.15MM