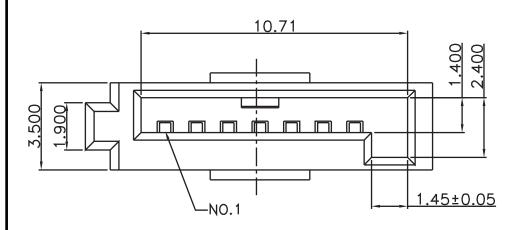

## **Electrical:**

- Voltage Rating: 30V
- Current Rating: 1.5A
- Contact Resistance Terminal:  $30m\Omega$
- Dielectric withstanding voltage: 500V AC
- Insulation Resistance: 1,000mΩ Min

Unit: MM±0.15MM