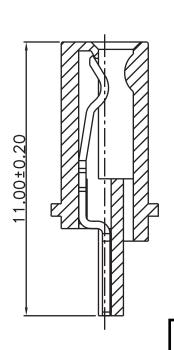

## **Electrical:**

- Voltage Rating: 30V
- Current Rating: 1.5A
- Contact Resistance Terminal:  $30m\Omega$
- Dielectric withstanding voltage: 500V AC
- Insulation Resistance: 1,000mΩ Min

Unit: MM±0.15MM