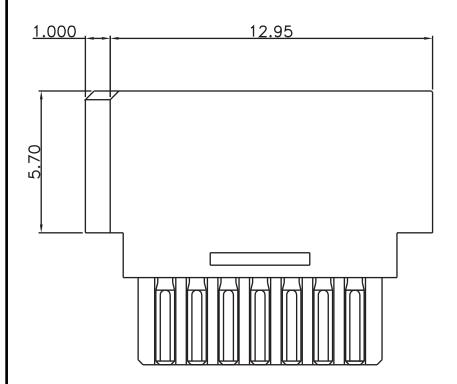

## **Electrical:**

- Voltage Rating: 30V
- Current Rating: 1.5A
- Contact Resistance Terminal:  $30m\Omega$
- Dielectric withstanding voltage: 500V AC
- Insulation Resistance: 1,000mΩ Min

Unit: MM±0.15MM