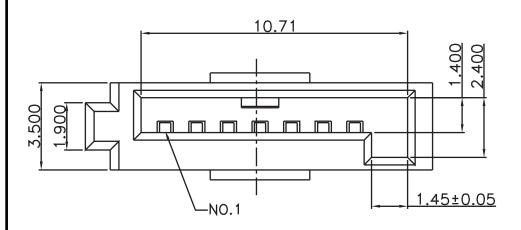

## **Electrical:**

- Voltage Rating: 30V
- Current Rating: 1.5A
- Contact Resistance Terminal:  $30m\Omega$
- Dielectric withstanding voltage: 500V AC
- Insulation Resistance: 1,000mΩ Min

Unit: MM±0.15MM