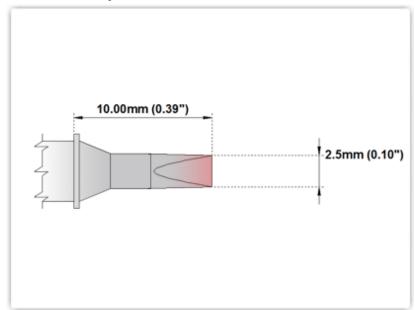

## **EBM6CH175**

Chisel 30° 2.5mm (0.10")

Tip Style: Chisel 30°
Tip Width: 2.50mm (0.10")
Tip Length: 10.00mm (0.39")

600 Type Cartridge<sup>1</sup>: 325°C - 358°C

RoHS Compliant<sup>2</sup> / Lead Free: YES