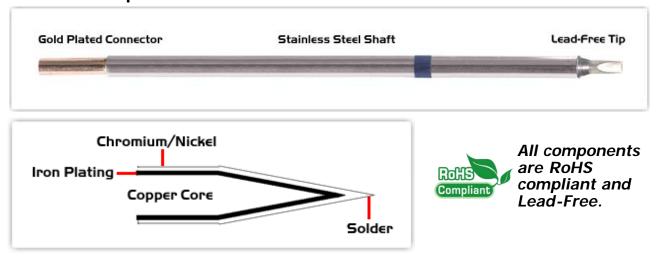

## **Material Composition**

Easy Braid Co. tip cartridges will typically idle within a temperature range of +/-1.1°C. However, there is variation in idle temperature across tip geometries within an individual temperature series. Easy Braid Co. offers a wide variety of tip geometries from 0.25mm fine point tip to 5mm chisel. The length and geometry of a tip will have an influence on the tip idle temperature. To accurately measure idle temperature it will depend greatly on the measurement method, technique and equipment used. Two different methods or the use of alternative equipment will produce different test results.