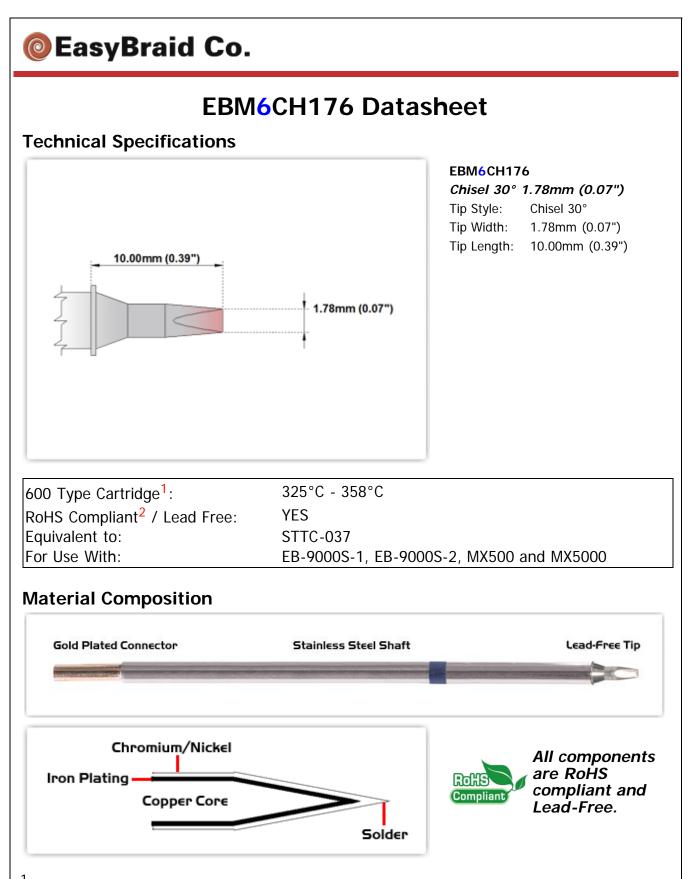

Easy Braid Co. tip cartridges will typically idle within a temperature range of +/-1.1°C. However, there is variation in idle temperature across tip geometries within an individual temperature series. Easy Braid Co. offers a wide variety of tip geometries from 0.25mm fine point tip to 5mm chisel. The length and geometry of a tip will have an influence on the tip idle temperature. To accurately measure idle temperature it will depend greatly on the measurement method,

technique and equipment used. Two different methods or the use of alternative equipment will produce different test results.

 $2_{\mbox{ Please refer to } \mbox{ http://www.rohs.gov.uk}}$  for details on RoHS Compliance.

Copyright © 2010-2014 Easy Braid Co. All Rights Reserved