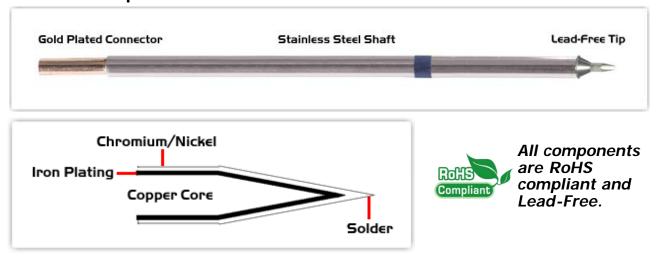

## **Material Composition**

Easy Braid Co. tip cartridges will typically idle within a temperature range of +/-1.1°C. However, there is variation in idle temperature across tip geometries within an individual temperature series. Easy Braid Co. offers a wide variety of tip geometries from 0.25mm fine point tip to 5mm chisel. The length and geometry of a tip will have an influence on the tip idle temperature. To accurately measure idle temperature it will depend greatly on the measurement method, technique and equipment used. Two different methods or the use of alternative equipment will produce different test results.