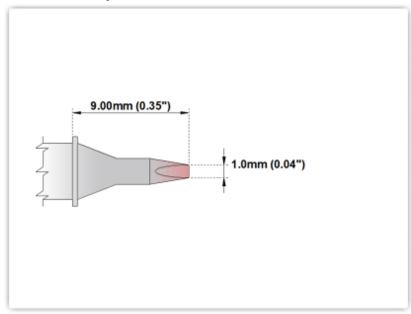

## **EBM6CH178**

Chisel 30° 1.0mm (0.04")

Tip Style: Chisel 30°
Tip Width: 1.00mm (0.04")
Tip Length: 9.00mm (0.35")

600 Type Cartridge<sup>1</sup>: 325°C - 358°C

RoHS Compliant<sup>2</sup> / Lead Free: YES