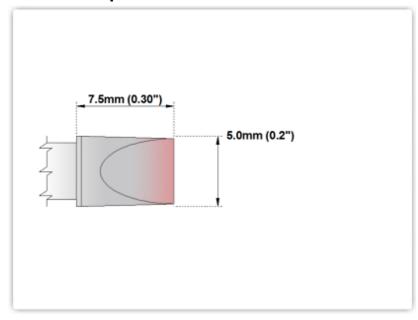

## EBM6CH250

Chisel Extra Large 5.0mm (0.20")

Tip Style: Chisel

Tip Width: 5.00mm (0.20")
Tip Length: 7.50mm (0.30")

600 Type Cartridge<sup>1</sup>: 325°C - 358°C

RoHS Compliant<sup>2</sup> / Lead Free: YES