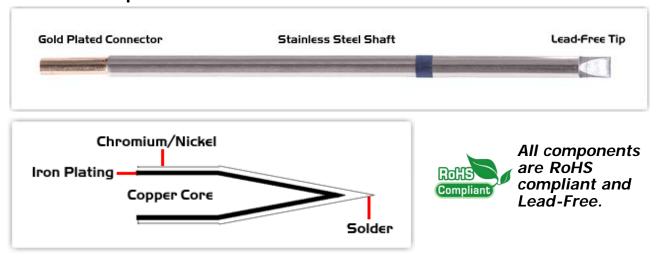

## **Material Composition**

Easy Braid Co. tip cartridges will typically idle within a temperature range of +/-1.1°C. However, there is variation in idle temperature across tip geometries within an individual temperature series. Easy Braid Co. offers a wide variety of tip geometries from 0.25mm fine point tip to 5mm chisel. The length and geometry of a tip will have an influence on the tip idle temperature. To accurately measure idle temperature it will depend greatly on the measurement method, technique and equipment used. Two different methods or the use of alternative equipment will produce different test results.