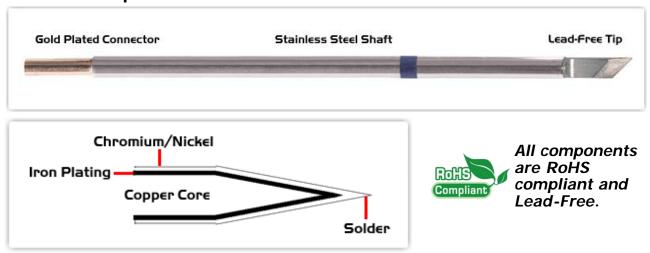

Equivalent to: SMTC-0161

For Use With: EB-9000S-1, EB-9000S-2, MX500 and MX5000

## **Material Composition**

Easy Braid Co. tip cartridges will typically idle within a temperature range of +/-1.1°C. However, there is variation in idle temperature across tip geometries within an individual temperature series. Easy Braid Co. offers a wide variety of tip geometries from 0.25mm fine point tip to 5mm chisel. The length and geometry of a tip will have an influence on the tip idle temperature. To accurately measure idle temperature it will depend greatly on the measurement method, technique and equipment used. Two different methods or the use of alternative equipment will produce different test results.