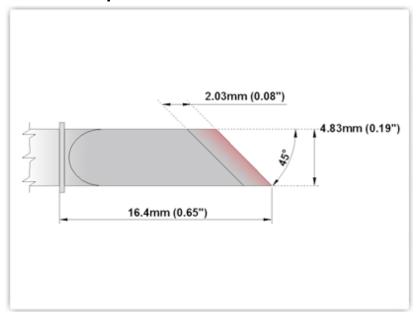

## EBM6K100

Knife 4.83mm (0.19"), Tin Area 2.03mm (0.08")

Tip Style: Knife

Tip Width: 4.83mm (0.19")
Tip Length: 16.40mm (0.65")

600 Type Cartridge<sup>1</sup>: 325°C - 358°C

RoHS Compliant<sup>2</sup> / Lead Free: YES