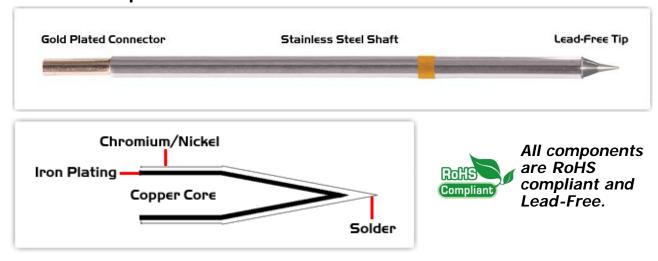

## **Material Composition**

Easy Braid Co. tip cartridges will typically idle within a temperature range of +/-1.1°C. However, there is variation in idle temperature across tip geometries within an individual temperature series. Easy Braid Co. offers a wide variety of tip geometries from 0.25mm fine point tip to 5mm chisel. The length and geometry of a tip will have an influence on the tip idle temperature. To accurately measure idle temperature it will depend greatly on the measurement method, technique and equipment used. Two different methods or the use of alternative equipment will produce different test results.