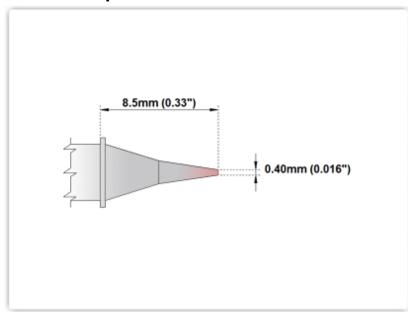

## EBM7CS152 Conical Sharp 0.4mm (0.016")

Tip Style: Conical Sharp
Tip Width: 0.40mm (0.016")
Tip Length: 8.50mm (0.33")

700 Type Cartridge<sup>1</sup>: 350°C - 398°C

RoHS Compliant<sup>2</sup> / Lead Free: YES

Equivalent to: STTC-122

For Use With: EB-9000S-1, EB-9000S-2, MX500 and MX5000