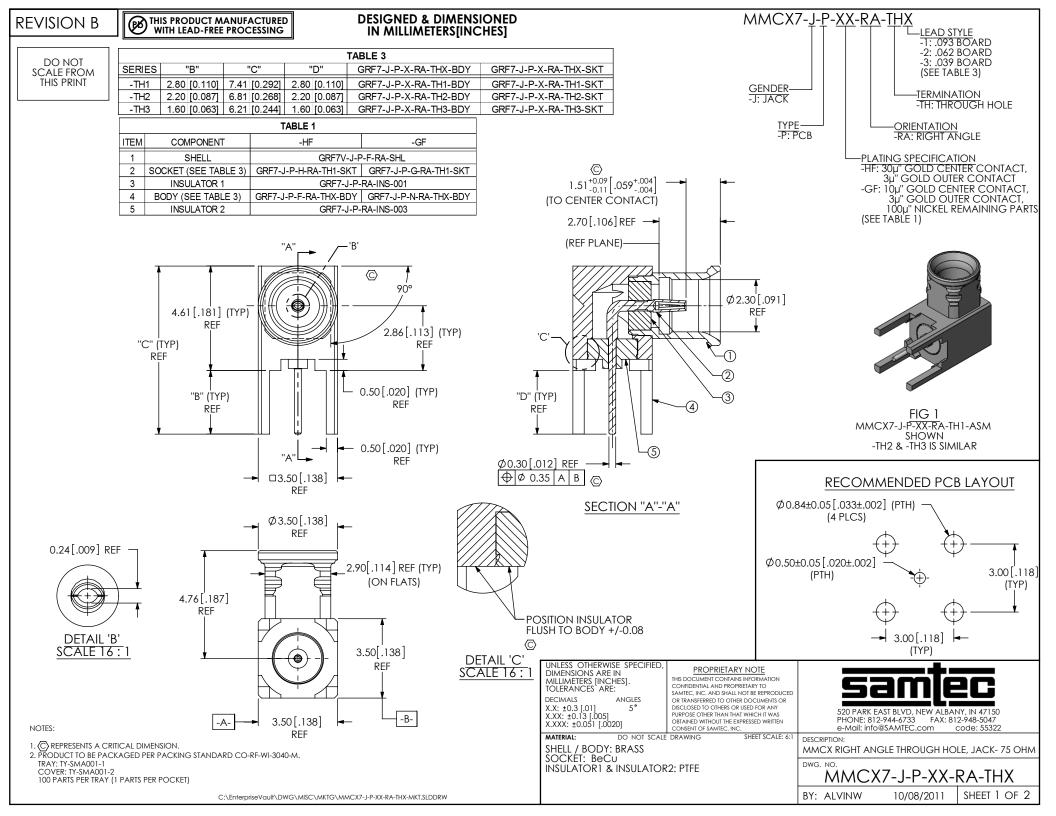

## REVISION B

IN PROCESS 1
INSERT INSULATOR 1 & SOCKET

IN PROCESS 2
PRESS / INSERT SHELL, INSULATOR 1, SOCKET
INTO BODY