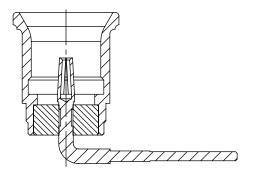

## REVISION B

IN PROCESS 1
INSERT INSULATOR 1 & SOCKET

IN PROCESS 2
PRESS / INSERT SHELL, INSULATOR 1, SOCKET
INTO BODY