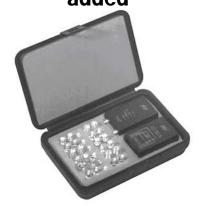

# TPI-4028WIFI (32 pcs) WiFi Basic Kit with testers added

| Qty | Description        |
|-----|--------------------|
| 6   | Universal Adapters |
| 1   | BNC Male           |
| 1   | BNC Female         |
| 2   | N Male             |
| 2   | N Female           |
| 2   | SMA Male           |
| 2   | SMA Female         |
| 2   | TNC Male           |
| 2   | TNC Female         |
| 1   | MMCX Male          |
| 1   | MMCX Female        |
| 2   | RP-SMA Male        |
| 2   | RP-SMA Female      |
| 2   | RP-TNC Male        |
| 2   | RP-TNC Female      |
| 1   | Cable Tester       |
| 1   | Cat 5 Cable Tester |