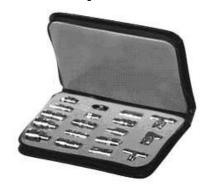

# **TPI-4012 (18 pcs) TNC Adapter Kit**

| Qty | Description                   |
|-----|-------------------------------|
| 1   | TNC Male to TNC Male          |
| 1   | TNC Female to TNC Female      |
| 1   | TNC Male to TNC Female (RA)   |
| 1   | TNC Male to double TNC Female |
| 1   | Triple TNC Female             |
| 1   | TNC Female to BNC Male        |
| 1   | TNC Male to BNC Female        |
| 1   | TNC Female to BNC Female      |
| 1   | TNC Female to N Male          |
| 1   | TNC Male to N Female          |
| 1   | TNC Male to UHF Female        |
| 1   | TNC Female to UHF Male        |
| 1   | TNC Male to RCA Female        |
| 1   | TNC Female to RCA Male        |
| 1   | TNC Female to FME Female      |
| 1   | TNC Male (QD)to FME Female    |
| 1   | TNC Female to NEC P3          |
| 1   | TNC Female to SMA Female      |
|     |                               |