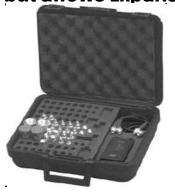

**TPI-4022 Mega Kit (70 pcs) Wide Assortment of Connectors** plus Cables & Tester

| 9                                                                                                | Universal Adapters              |
|--------------------------------------------------------------------------------------------------|---------------------------------|
| 2                                                                                                | BNC Male                        |
| 2                                                                                                | BNC Female                      |
| 2                                                                                                | N Male                          |
| 2                                                                                                | N Female                        |
| 2                                                                                                | SMA Male                        |
| 2                                                                                                | SMA Female                      |
| 2                                                                                                | TNC Male                        |
| 2                                                                                                | TNC Female                      |
| 2                                                                                                | UHF Male                        |
| 2                                                                                                | UHF Female                      |
| 2                                                                                                | Mini-UHF Male                   |
| 2<br>2<br>2<br>2<br>2<br>2<br>2<br>2<br>2<br>2<br>2<br>2<br>2<br>2<br>2<br>2<br>2<br>2<br>2      | Mini-UHF Female                 |
| 1                                                                                                | RCA Male                        |
| 1                                                                                                | RCA Female Phono Jack           |
| 1                                                                                                | F Female                        |
| 1                                                                                                | F Male                          |
| 1<br>2<br>2<br>2<br>2<br>2<br>2<br>2<br>2<br>2<br>2<br>2<br>2<br>2<br>2<br>2<br>2<br>2<br>2<br>2 | SMB Jack                        |
| 2                                                                                                | SMB Plug                        |
| 2                                                                                                | MCX Male                        |
| 2                                                                                                | MCX Female                      |
| 2                                                                                                | MMCX Male                       |
| 2                                                                                                | MMCX Female                     |
| 2                                                                                                | 7/16 DIN Male                   |
| 2                                                                                                | 7/16 DIN Female                 |
| 2                                                                                                | RP-SMA Male                     |
| 2                                                                                                | RP-SMA Female                   |
| 2                                                                                                | RP-TNC Male                     |
| 2                                                                                                | RP-TNC Female                   |
|                                                                                                  | Female R/A Adapter              |
| 1                                                                                                | Female T Adapter                |
| 1                                                                                                | RF Sampler - 1 Piece Unit       |
| 1                                                                                                | Female-to-Female barrel adapter |
| 2                                                                                                | 48" Cable Assemblies            |
| 1                                                                                                | Cable Tester                    |
| 1                                                                                                | Male to Double Binding Post     |
| 1                                                                                                | Male to Banana Plug             |
|                                                                                                  |                                 |

Description