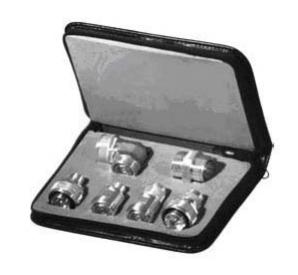

#### TPI-4013 (6 pcs) 7/16 Din Adapter Kit

| Qty | Description                 |
|-----|-----------------------------|
| 1   | 7-16-DIN Male to            |
|     | 7-16 DIN Female (RA)        |
| 1   | 7-16-DIN Female to          |
|     | 7-16 DIN Female             |
| 1   | 7-16-DIN Male to N Male     |
| 1   | 7-16-DIN Male to N Female   |
| 1   | 7-16-DIN Female to N Male   |
| 1   | 7-16-DIN Female to N Female |
|     |                             |