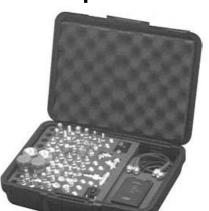

**TPI-4022 Mega Kit (70 pcs) Wide Assortment of Connectors** plus Cables & Tester

| 9                                                                                                | Universal Adapters              |
|--------------------------------------------------------------------------------------------------|---------------------------------|
| 2                                                                                                | BNC Male                        |
| 2                                                                                                | BNC Female                      |
| 2                                                                                                | N Male                          |
| 2                                                                                                | N Female                        |
| 2                                                                                                | SMA Male                        |
| 2                                                                                                | SMA Female                      |
| 2                                                                                                | TNC Male                        |
| 2                                                                                                | TNC Female                      |
| 2                                                                                                | UHF Male                        |
| 2                                                                                                | UHF Female                      |
| 2                                                                                                | Mini-UHF Male                   |
| 2<br>2<br>2<br>2<br>2<br>2<br>2<br>2<br>2<br>2<br>2<br>2<br>2<br>2<br>2<br>2<br>2<br>2<br>2      | Mini-UHF Female                 |
| 1                                                                                                | RCA Male                        |
| 1                                                                                                | RCA Female Phono Jack           |
| 1                                                                                                | F Female                        |
| 1                                                                                                | F Male                          |
| 1<br>2<br>2<br>2<br>2<br>2<br>2<br>2<br>2<br>2<br>2<br>2<br>2<br>2<br>2<br>2<br>2<br>2<br>2<br>2 | SMB Jack                        |
| 2                                                                                                | SMB Plug                        |
| 2                                                                                                | MCX Male                        |
| 2                                                                                                | MCX Female                      |
| 2                                                                                                | MMCX Male                       |
| 2                                                                                                | MMCX Female                     |
| 2                                                                                                | 7/16 DIN Male                   |
| 2                                                                                                | 7/16 DIN Female                 |
| 2                                                                                                | RP-SMA Male                     |
| 2                                                                                                | RP-SMA Female                   |
| 2                                                                                                | RP-TNC Male                     |
| 2                                                                                                | RP-TNC Female                   |
|                                                                                                  | Female R/A Adapter              |
| 1                                                                                                | Female T Adapter                |
| 1                                                                                                | RF Sampler - 1 Piece Unit       |
| 1                                                                                                | Female-to-Female barrel adapter |
| 2                                                                                                | 48" Cable Assemblies            |
| 1                                                                                                | Cable Tester                    |
| 1                                                                                                | Male to Double Binding Post     |
| 1                                                                                                | Male to Banana Plug             |
|                                                                                                  |                                 |