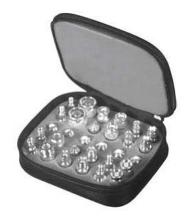

## TPI-4024WIFI (30 pcs) Basic WiFi Kit

#### **Description** Qty Universal Adapters **BNC Male BNC Female** N Male 2 N Female 2 **SMA Male** 2 **SMA Female** 2 **TNC Male TNC Female MMCX Male MMCX** Female **RP-SMA Male** 2 **RP-SMA Female** 2 **RP-TNC Male**